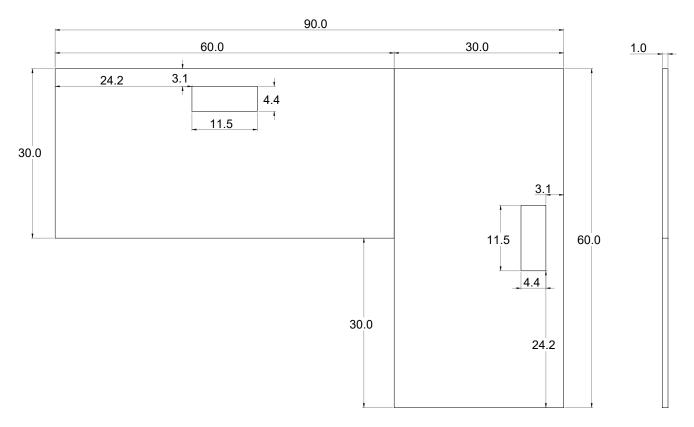

# **Corner Ryzer**

### 89" x 59"

90" x 60"

Pre-installed threaded screw inserts and hardware included

73" x 47"

78" x 48"

Pre-installed threaded screw inserts and hardware included