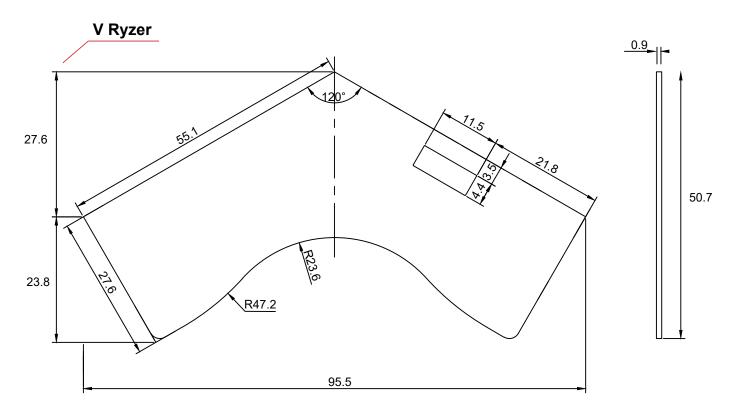

lease amount less than 0.5mg/L.

### **Edge Material**

The edge band of the tabletops utilizes the lightweight, flexible, and strong properties of Polyvinyl Chloride (PVC). Using a combination of heat and adhesives, the strong edge is added to ensure longevity and high durability with our tabletops.

# Solo Ryzer & Twin Ryzer

## 47" x 26"



# 59" x 30"



## 48" x 30"

Pre-installed threaded screw inserts and hardware included



# 60" x 30"

Pre-installed threaded screw inserts and hardware included



# **Corner Ryzer**



### 89" x 59"



90" x 60"

Pre-installed threaded screw inserts and hardware included



73" x 47"



78" x 48"

Pre-installed threaded screw inserts and hardware included



### 77" x 59"



78" x 60"

Pre-installed threaded screw inserts and hardware included





We provide additional peace of mind to all of our customers with our standard eight-year warranty. This warranty applies to all of our high quality standing desks. It is extremely rare for any issues to occur with our products, but you can rest assured if something goes wrong with any part of your desk, you can usually get a replacement under our eight-year warranty.

#### What is Covered?

Under our eight-year guarantee, Progressive Desk will send a replacement product to your office if you experience issues with the following components:

- Tabletops
- Desk Frame
- Desk Remotes

If a problem occurs, simply email us at sales@progressivedesk.com with your original order number and a brief description of the particular issue you are experiencing with the standing desk. Once our engineers