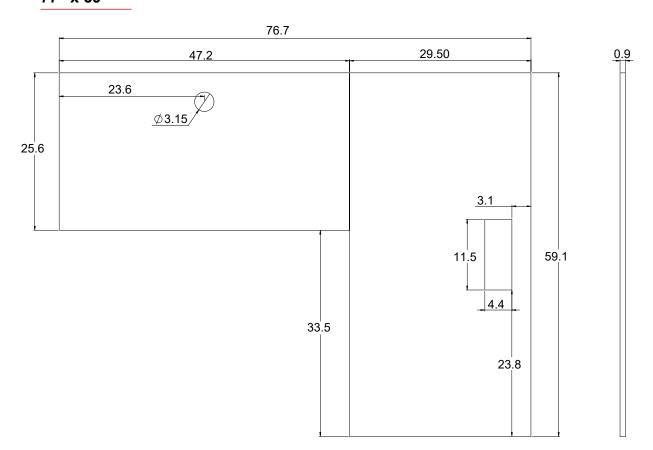

# **Corner Ryzer**

### 77" x 59"

78" x 60"

Pre-installed threaded screw inserts and hardware included

We provide additional peace of mind to all of our customers with our standard eight-year warranty. This warranty applies to all of our high quality standing desks. It is extremely rare for any issues to occur with our products, but you can rest assured if something goes wrong with any part of your desk, you can usually get a replacement under our eight-year warranty.