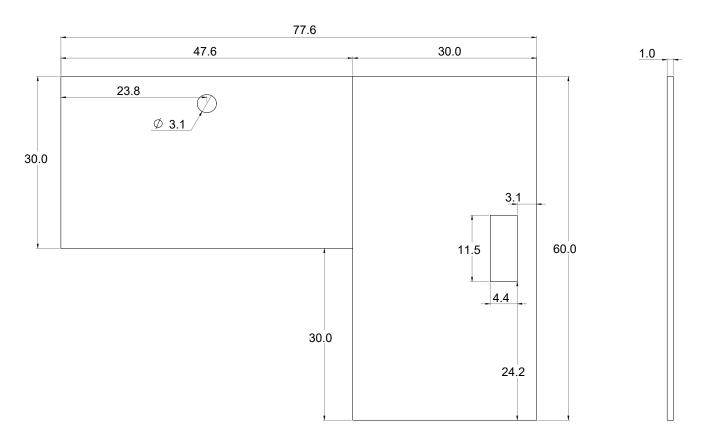

release amount less than 0.5mg/L.

### **Edge Material**

The edge band of the tabletops utilizes the lightweight, flexible, and strong properties of Polyvinyl Chloride (PVC). Using a combination of heat and adhesives, the strong edge is added to ensure longevity and high durability with our tabletops.

# Solo Ryzer & Twin Ryzer

## 47" x 26"



# 59" x 30"



## 48" x 30"

Pre-installed threaded screw inserts and hardware included



# 60" x 30"

Pre-installed threaded screw inserts and hardware included



# **Corner Ryzer**



### 89" x 59"



90" x 60"

Pre-installed threaded screw inserts and hardware included



73" x 47"



78" x 48"

Pre-installed threaded screw inserts and hardware included



### 77" x 59"



78" x 60"

Pre-installed threaded screw inserts and hardware included





We provide additional peace of mind to all of our customers with our standard eight-year warranty. This warranty applies to all of our high quality standing desks. It is extremely rare for any issues to occur with our products, but you can rest assured if something goes wrong with any part of your desk, you can usually get a replacement under our eight-year warranty.

#### What is Covered?

Under our eight-year guarantee, Progressive Desk will send a replacement product to your office if you experience issues with the following components:

- Tabletops
- Desk Frame
- Desk Remotes

If a problem occurs, simply email us at sales@progressivedesk.com with your original order number and a brief description of the particular issue you are experiencing with the standing desk. Once our engineer