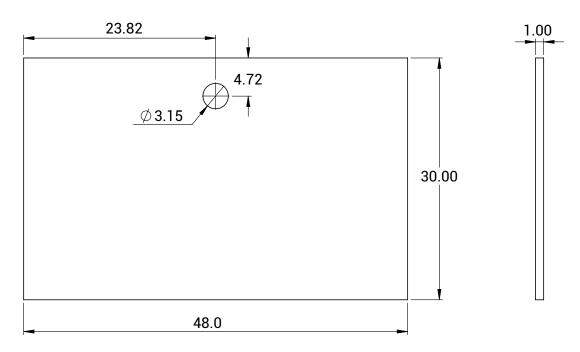

material. This ensures our manufacturing facilities utilize as much of the raw product as possible, minimizing waste. An Amino Resin is used as a binding agent before the material is pressed and extruded into the appropriate shape. The core material provides high sound absorption, requires minimal adhesive, and has an E0 formaldehyde release classification, a release amount less than 0.5mg/L.

### **Edge Material**

The edge band of the tabletops utilizes the lightweight, flexible, and strong properties of Polyvinyl Chloride (PVC). Using a combination of heat and adhesives, the strong edge is added to ensure longevity and high durability with our tabletops.

# Solo Ryzer & Twin Ryzer

## 47" x 26"



# 59" x 30"



## 48" x 30"

Pre-installed threaded screw inserts and hardware included



# 60" x 30"

Pre-installed threaded screw inserts and hardware included



# **Corner Ryzer**



### 89" x 59"



90" x 60"

Pre-installed threaded screw inserts and hardware included



73" x 47"



78" x 48"

Pre-installed threaded screw inserts and hardware included



### 77" x 59"



78" x 60"

Pre-installed threaded screw inserts and hardware included





We provide additional peace of mind to all of our customers with our standard eight-year warranty. This warranty applies to all of our high quality standing desks. It is extremely rare for any issues to occur with our products, but you can rest assured if something goes wrong with any part of your desk, you can usually get a replacement under our eight-year warranty.

#### What is Covered?

Under our eight-year guarantee, Progres