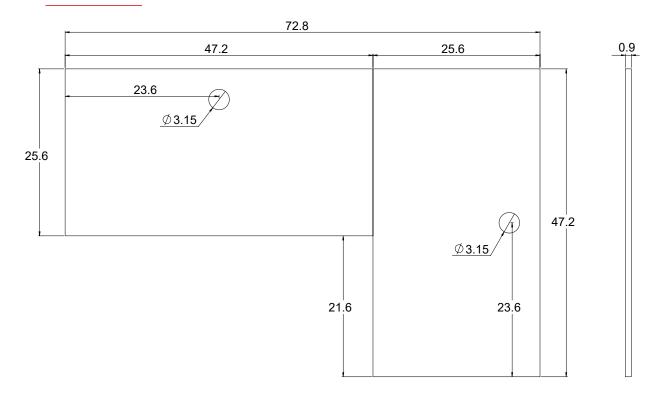

# **Corner Ryzer**

### 89" x 59"

90" x 60"

Pre-installed threaded screw inserts and hardware included

73" x 47"

78" x 48"

Pre-installed threaded screw inserts and hardware included