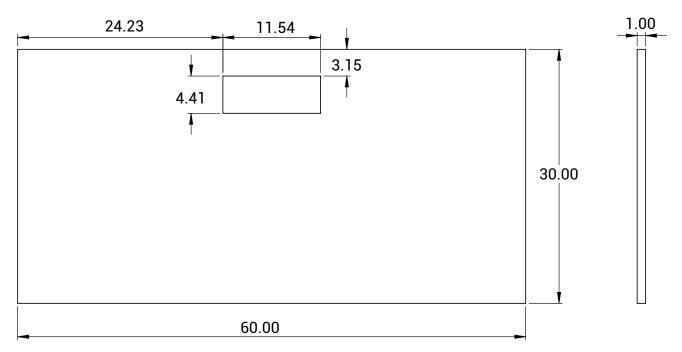

raw product as possible, minimizing waste. An Amino Resin is used as a binding agent before the material is pressed and extruded into the appropriate shape. The core material provides high sound absorption, requires minimal adhesive, and has an E0 formaldehyde release classification, a release amount less than 0.5mg/L.

### **Edge Material**

The edge band of the tabletops utilizes the lightweight, flexible, and strong properties of Polyvinyl Chloride (PVC). Using a combination of heat and adhesives, the strong edge is added to ensure longevity and high durability with our tabletops.

# Solo Ryzer & Twin Ryzer

## 47" x 26"



# 59" x 30"



## 48" x 30"

Pre-installed threaded screw inserts and hardware included



# 60" x 30"

Pre-installed threaded screw inserts and hardware included



# **Corner Ryzer**



### 89" x 59"



90" x 60"

Pre-installed threaded screw inserts and hardware included



73" x 47"



78" x 48"

Pre-installed threaded screw inserts and hardware included



### 77" x 59"



78" x 60"

Pre-installed threaded screw inserts and hardware included





We provide additional peace of mind to all of our customers with our standard eight-year warranty. This warranty applies to all of our high quality standing desks. It is extremely rare for any issues to occur with our products, but you can rest assured if something goes wrong with any part of your desk, you can usually get a replacement under our eight-year warranty.

#### What is Covered?

Under our eight-year guarantee, Progressive Desk will send a replacement product to your office if you experience