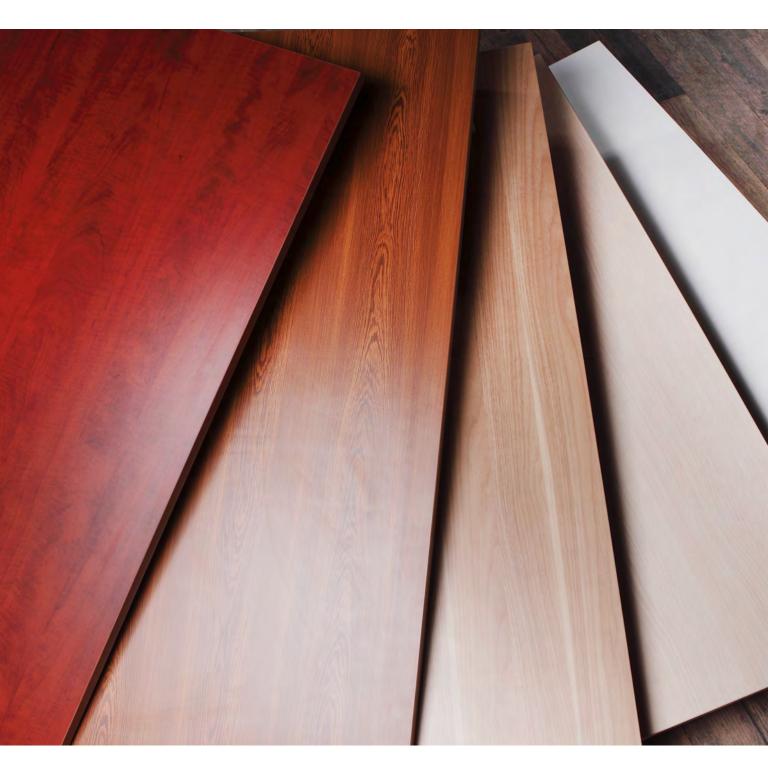

### **Surface Material**

The High-Pressure Laminate (HPL) surface used for our table tops is a Melamine-Urea-Formaldehyde Impregnated Paper which is also known as Melamine Paper. Considered to be one of the most durable and decorative surface materials available, HPL is abrasion, corrosion, and fire-resistant. Using a combination of high pressure, heat, and a quality resin, the surface is bonded to the core material creating a long-lasting, beautiful tabletop.

### **Core Material**

The homogeneous particleboard used inside of our desks is manufactured from wood branches and surplus wood material. This ensures our manufacturing facilities utilize as much of the raw product as possible, minimizing waste. An Amino Resin is used as a binding agent before the material is pressed and extruded into the appropriate shape. The core material provides high sound absorption, requires minimal adhesive, and has an E0 formaldehyde release classification, a release amount less than 0.5mg/L.

### **Edge Material**

The edge band of the tabletops utilizes the lightweight, flexible, and strong properties of Polyvinyl Chloride (PVC). Using a combination of heat and adhesives, the strong edge is added to ensure longevity and high durability with our tabletops.