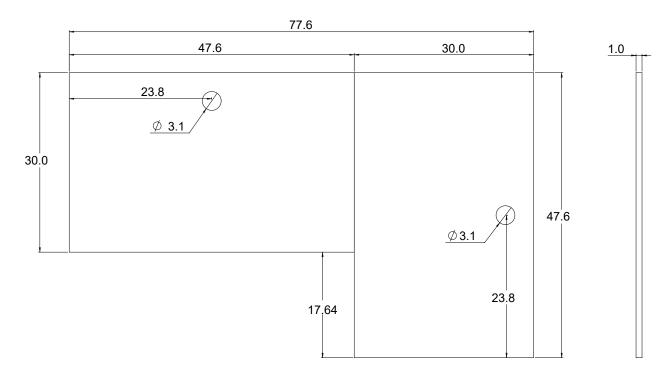

# **Corner Ryzer**

### 77" x 59"

78" x 60"

Pre-installed threaded screw inserts and hardware included

We provide additional peace of mind to all of our customers with our standard eight-year warranty. This warranty applies to all of our high quality standing desks. It is extremely rare for any issues to occur with our products, but you can rest assured if something goes wrong with any part of your desk, you can usually get a replacement under our eight-year warranty.