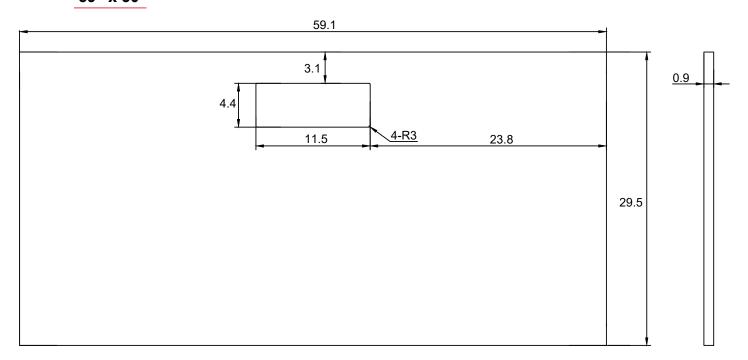

used inside of our desks is manufactured from wood branches and surplus wood material. This ensures our manufacturing facilities utilize as much of the raw product as possible, minimizing waste. An Amino Resin is used as a binding agent before the material is pressed and extruded into the appropriate shape. The core material provides high sound absorption, requires minimal adhesive, and has an E0 formaldehyde release classification, a release amount less than 0.5mg/L.

### **Edge Material**

The edge band of the tabletops utilizes the lightweight, flexible, and strong properties of Polyvinyl Chloride (PVC). Using a combination of heat and adhesives, the strong edge is added to ensure longevity and high durability with our tabletops.

# Solo Ryzer & Twin Ryzer

## 47" x 26"



# 59" x 30"



## 48" x 30"

Pre-installed threaded screw inserts and hardware included



# 60" x 30"

Pre-installed threaded screw inserts and hardware included



# **Corner Ryzer**



### 89" x 59"



90" x 60"

Pre-installed threaded screw inserts and hardware included



73" x 47"



78" x 48"

Pre-installed threaded screw inserts and hardware included



### 77" x 59"



78" x 60"

Pre-installed threaded screw inserts and hardware included





We provide additional peace of mind to all of our customers with our standard eight-year warranty. This warranty applies to all of our high quality standing desks. It is extremely rare for any issues to occur with our products, but you can rest assured if something goes wrong with any part of your desk, you can usually get a replacement under our eight-ye