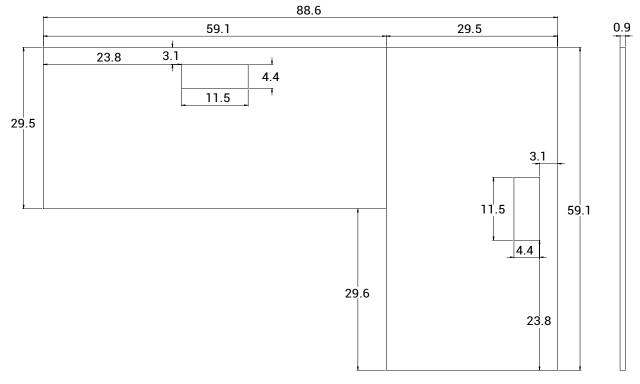

### 89" x 59"

90" x 60"

Pre-installed threaded screw inserts and hardware included

73" x 47"

78" x 48"

Pre-installed threaded screw inserts and hardware included

### 77" x 59"

78" x 60"

Pre-installed threaded screw inserts and hardware included

We provide additional peace of mind to all of our customers with our standard eight-year warranty. This warranty applies to all of our high quality standing desks. It is extremely rare for any issues to occur with our products, but you can rest assured if something goes wrong with any part of your desk, you can usually get a replacement under our eight-year warranty.