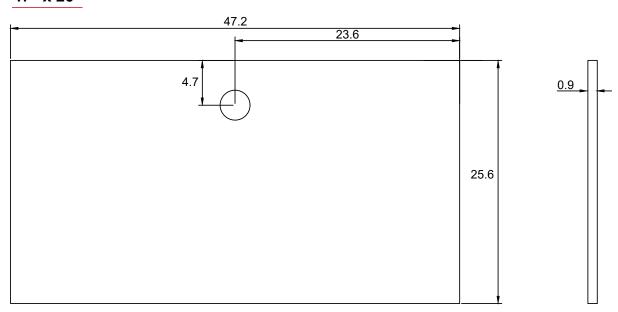

particleboard used inside of our desks is manufactured from wood branches and surplus wood material. This ensures our manufacturing facilities utilize as much of the raw product as possible, minimizing waste. An Amino Resin is used as a binding agent before the material is pressed and extruded into the appropriate shape. The core material provides high sound absorption, requires minimal adhesive, and has an E0 formaldehyde release classification, a release amount less than 0.5mg/L.

### **Edge Material**

The edge band of the tabletops utilizes the lightweight, flexible, and strong properties of Polyvinyl Chloride (PVC). Using a combination of heat and adhesives, the strong edge is added to ensure longevity and high durability with our tabletops.

# Solo Ryzer & Twin Ryzer

## 47" x 26"



# 59" x 30"



## 48" x 30"

Pre-installed threaded screw inserts and hardware included



# 60" x 30"

Pre-installed threaded screw inserts and hardware included



# **Corner Ryzer**



### 89" x 59"



90" x 60"

Pre-installed threaded screw inserts and hardware included



73" x 47"



78" x 48"

Pre-installed threaded screw inserts and hardware included



### 77" x 59"



78" x 60"

Pre-installed threaded screw inserts and hardware included





We provide additional peace of mind to all of our customers with our standard eight-year warranty. This warranty applies to all of our high quality standing desks. It is extremely rare for any issues to occur with our products, but you can rest assured if something goes wrong with any part of your desk, you can usually get a replacement und