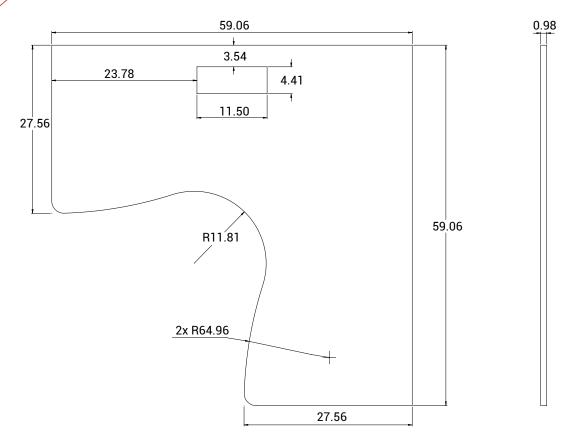

le, minimizing waste. An Amino Resin is used as a binding agent before the material is pressed and extruded into the appropriate shape. The core material provides high sound absorption, requires minimal adhesive, and has an E0 formaldehyde release classification, a release amount less than 0.5mg/L.

### **Edge Material**

The edge band of the tabletops utilizes the lightweight, flexible, and strong properties of Polyvinyl Chloride (PVC). Using a combination of heat and adhesives, the strong edge is added to ensure longevity and high durability with our tabletops.

# Solo Ryzer & Twin Ryzer

## 47" x 26"



# 59" x 30"



## 48" x 30"

Pre-installed threaded screw inserts and hardware included



# 60" x 30"

Pre-installed threaded screw inserts and hardware included



# **Corner Ryzer**



### 89" x 59"



90" x 60"

Pre-installed threaded screw inserts and hardware included



73" x 47"



78" x 48"

Pre-installed threaded screw inserts and hardware included



### 77" x 59"



78" x 60"

Pre-installed threaded screw inserts and hardware included





We provide additional peace of mind to all of our customers with our standard eight-year warranty. This warranty applies to all of our high quality standing desks. It is extremely rare for any issues to occur with our products, but you can rest assured if something goes wrong with any part of your desk, you can usually get a replacement under our eight-year warranty.

#### What is Covered?

Under our eight-year guarantee, Progressive Desk will send a replacement product to your office if you experience issues with the follow